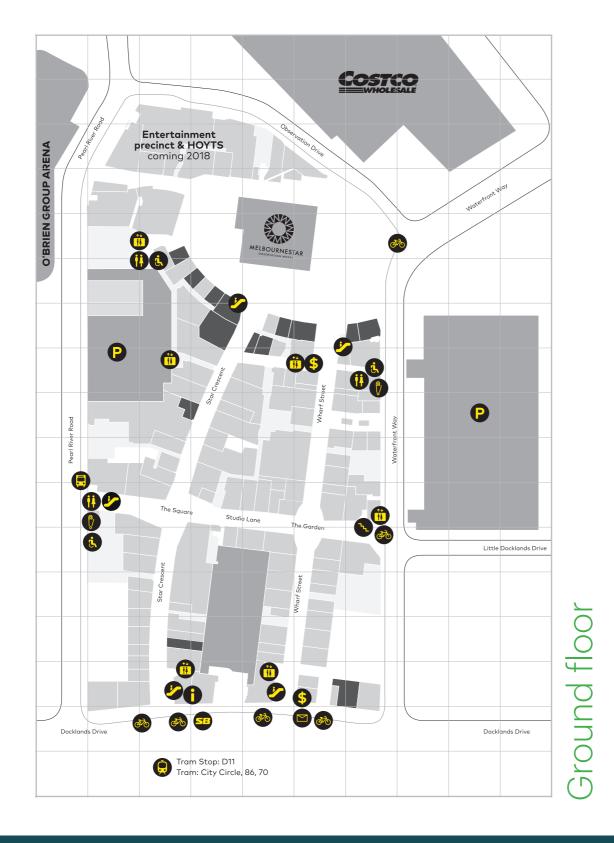

# **District Docklands Shopping Centre Map**

COSTCO Entertainment precinct & HOYTS coming 2018 Fresh food precinct coming 2019 **(1)** Little Docklands Drive endota Wellness College

endota Wellness College is located on Level 1, Shop F01 Wharf Street, District Docklands Shopping Centre, Docklands. Visit endotawellnesscollege.edu.au for more information.